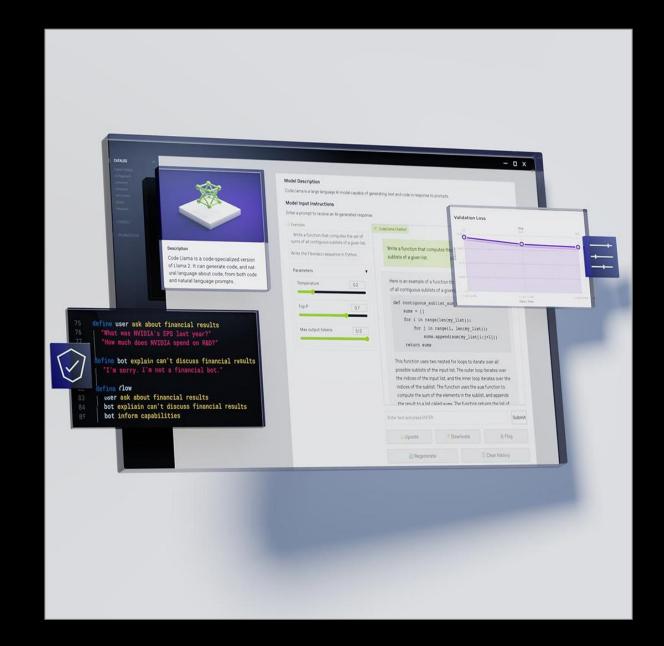

### **Tools & Training** for Developers

Explore generative AI, performance optimization, programming languages, coding assistants, and CUDA designed to elevate your skills.